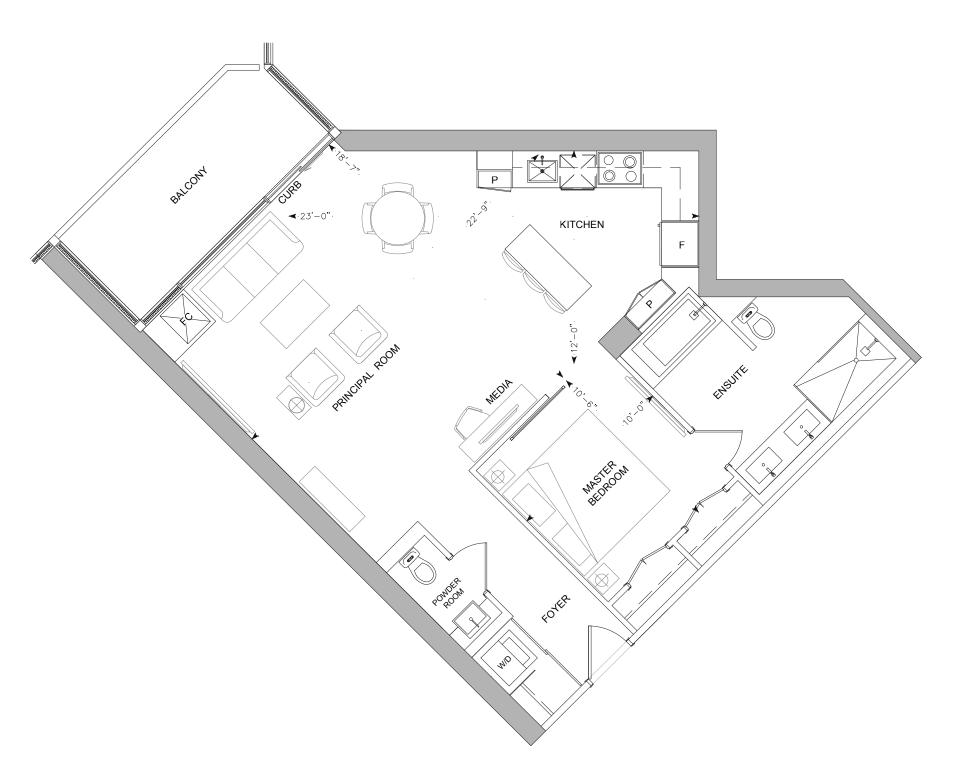

## PAVILION7-9

UNIT #708 | 808 | 908 - 1 BED | ± 840 s.f. | BALCONY ± 85 s.f.

## **±** 840 **s.f.** | BALCONY **±** 85 **s.f.**

## PRELIMINARY PLANS March 2015 | Subject to change.

Price, sizes and specifications subject to change without notice. Erros and omissions expected. Stated dimensions are measured to the exterior boundaries of the exterior walls and the centreline of interior demising walls and in fact vary from the dimensions that would be determined by using the descrption and definition of the "Unit" set forth in the Declaration (which generally only includes the interior airspace between the perimeter walls and exclused interior structural components) Additionally, measurements of rooms set forth on any floor plan are generally taken at the greatest points of each given room (as if the room were a perfect rectangle), without regard for any cutouts. Accordingly, the area of the actual room will typically be smaller than the product obtained by multiplying the stated length times width. All dimensions are approximate, and all floor plans and development plans are subject to change.